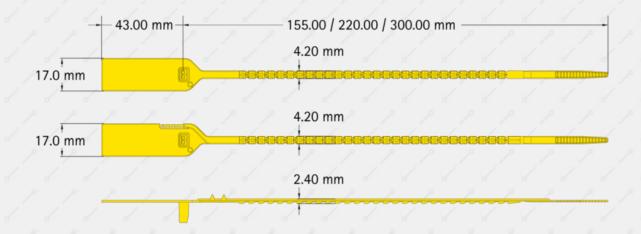

## Type of Seal

Adjustable Length Seals

## **Application**

Bags

- One-piece moulded seal
- Uniquely designed strap and locking mechanism increases security level and eliminate any possibility of the seal being pulled out or pseudo sealing
- ) Optional: Tear-off facility allows easy removal of seal
- Barcoded numbering for fast, accurate reliable data capture and streamlining operations
- Various colours for logistical functions
- Customer name/logo for clear identification

#### Minimum size

Materials

Ribbon/housing: polypropylene (PP)

#### **Tensile strength (loop)**

Approx. 14 kg

## Barcoding

digital printing, Interleaved 2/5 or barcode 128

## **Customer name/logo**

digital printing

## Colours - digital printing version

Dark blue, dark green, red, grey, yellow, white, black. Other colours available on request.