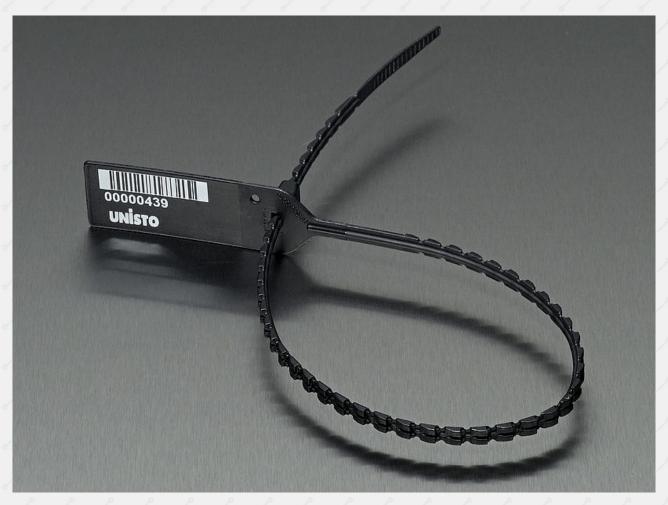

# Unisto Mono

Unique one piece plastic Security Seal. Ideal solution to seal all kind of small bags in the Mailroom sector. Consecutive numbering or barcoding enables easy recording of the seal number and streamlines logistical operations. Optional with tear-off facility supports easy removal. Different lengths fit to all kind of applications. Available in a range of plastic colours.

## **Application**

Bags

- One-piece moulded seal
- Uniquely designed strap and locking mechanism increases security level and eliminate any possibility of the seal being pulled out or pseudo sealing
- ) Optional: Tear-off facility allows easy removal of seal
- Barcoded numbering for fast, accurate reliable data capture and streamlining operations
- Various colours for logistical functions
- Customer name/logo for clear identification

## Barcoding

digital printing, Interleaved 2/5 or barcode 128

## **Customer name/logo**

digital printing